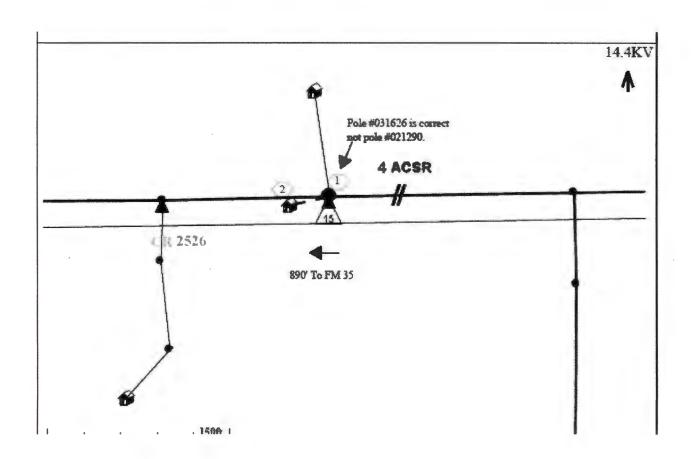

## Greetings:

Farmers Electric Cooperative, Inc. is requesting permission to construct electrical power distribution facilities which will be in the ROW of County Road <u>2526</u> which is located 890' east of FM 35 in Hunt County, Texas.

Site location map and construction sketches are enclosed. The construction sketch details the proposed work. Choose an item.

If you have any questions, please contact me at any time.

Sincerely,